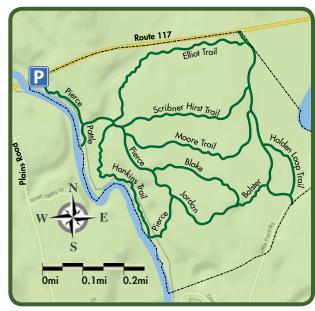

### Virgil Parris Forest (Two 2-mile loop trails) Sodom Road, Buckfield

Twin Bridges Preserve (5 miles of trails, gentle woods) Route 117 at Crooked River, Otisfield