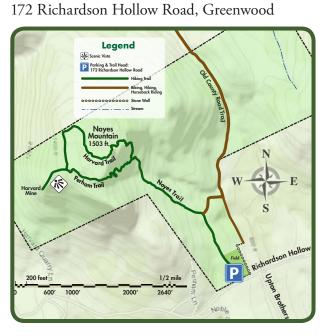

# Hatch Preserve at Hawk Mountain (3 miles of trails, gentle to moderate difficulty) Hawk Mountain Road, Waterford



## Noyes Mountain Preserve (3 miles of trails, moderate difficulty)



### Shepard's Farm Preserve

(4 miles of mountain biking trails, 1/2 mi. ADA) 121 Crockett Ridge Road, Norway



#### **Preserve & Trail Etiquette**

- Be safety conscious; use trails at your own risk
- No unauthorized motorized vehicles
- Stay on trails, avoid short cuts
- Please report all accidents
- Prepare for weather with food, clothing, water
- No walking or snowshoeing on groomed trails
- Dogs on leash/voice command at all times
- Please, no dogs on groomed ski tails
- Preserve closes at dusk
- Carry out what you have carried in
- No campfires, no camping





#### **Roberts Farm Preserve**

(7mi of groomed trails, 1mi single track, 1/2mi ADA trail) 64 Roberts Road, Norway (EV Charging available)

#### **Warming Hut Winter Hours**

Saturday & Sunday 10–4 & School Holidays 10–2

F