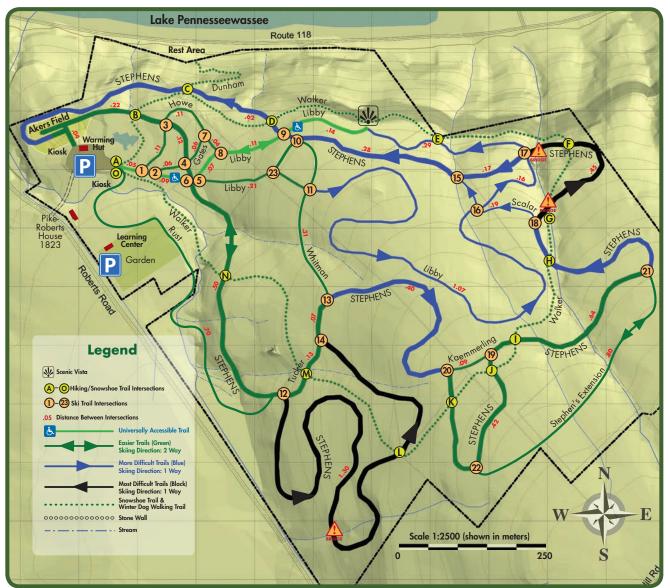

#### **Roberts Farm Preserve**

(7mi of groomed trails, 1mi single track, 1/2mi ADA trail) 64 Roberts Road, Norway (EV Charging available)