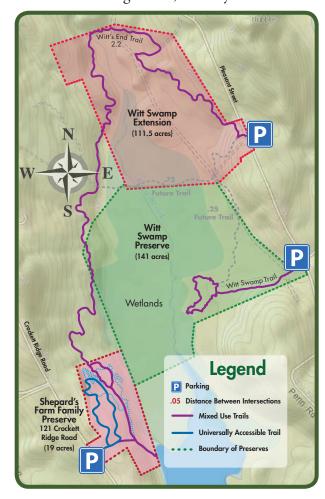

### Shepard's Farm Preserve

(4 miles of mountain biking trails, 1/2 mi. ADA) 121 Crockett Ridge Road, Norway