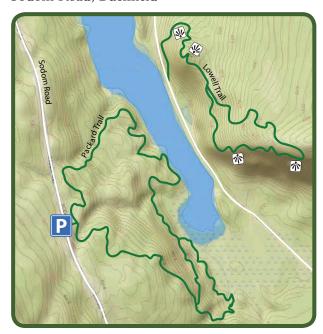

### Virgil Parris Forest (Two 2-mile loop trails) Sodom Road, Buckfield

Twin Bridges Preserve (5 miles of trails, gentle woods) Route 117 at Crooked River, Otisfield