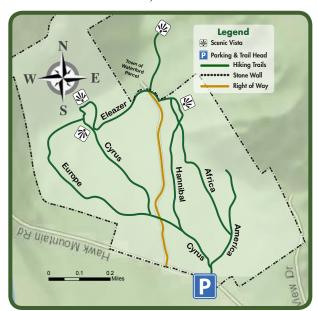

# Hatch Preserve at Hawk Mountain (3 miles of trails, gentle to moderate difficulty) Hawk Mountain Road, Waterford