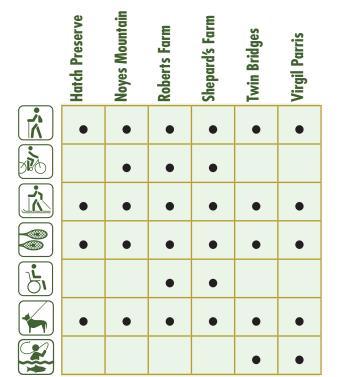

# Hatch Preserve at Hawk Mountain (3 miles of trails, gentle to moderate difficulty) Hawk Mountain Road, Waterford

## Noyes Mountain Preserve (3 miles of trails, moderate difficulty)

### Shepard's Farm Preserve

(4 miles of mountain biking trails, 1/2 mi. ADA) 121 Crockett Ridge Road, Norway

#### **Roberts Farm Preserve**

(7mi of groomed trails, 1mi single track, 1/2mi ADA trail) 64 Roberts Road, Norway (EV Charging available)

### Virgil Parris Forest (Two 2-mile loop trails) Sodom Road, Buckfield

Twin Bridges Preserve (5 miles of trails, gentle woods) Route 117 at Crooked River, Otisfield